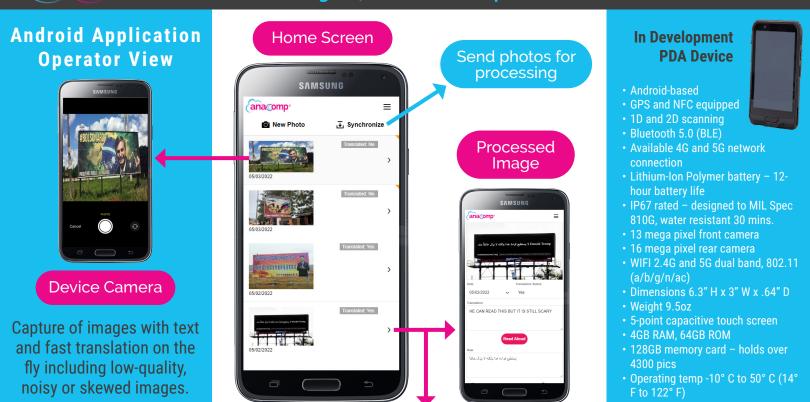

#### **KEY FEATURES**

- > Android or tablet custom application to select images for processing with no signal required
- Highly accurate AI/ML OCR extracts foreign language text and handwriting from images or documents, including poor quality images
- > Fast machine language translation service for 41 different languages
- > D3 data collection platform ingests images, original text, and translations and indexes all file attributes and content including date captured, GPS information, and EXIF data
- > Self-contained, custom ruggedized PDA and tablet form factors available

## Highly Accurate End-to-End Mobile OCR Translation Solution No Signal, No Cloud Required