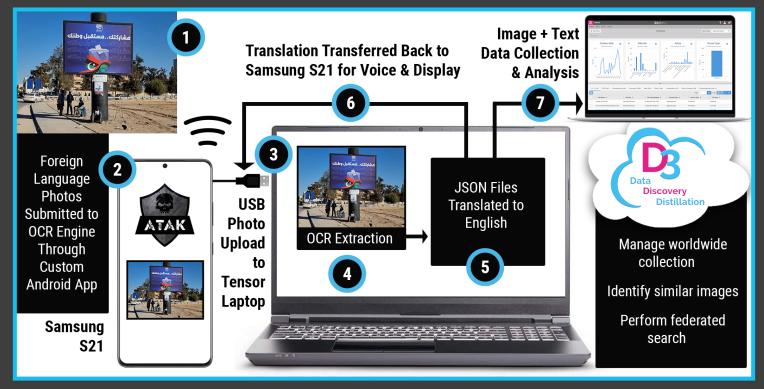

# **D3CIPHER CONCEPT OF OPERATIONS**

(1) Camera on phone captures image (2) Image(s) submitted to OCR engine through custom application (3) OCR program extracts foreign language text (4) Foreign language text transferred into translator app via API (5) Foreign language text transferred to English (6) English text transferred to custom application on cell phone which displays text on screen and/or transfers text to voice (7) Custom application on laptop creates PDF with embedded image with both original language text and English translated text, and transmits to D3 Data Discovery & Distillation platform when back on line

The D3CIPHER solution supports the hyper-enabled operator with real-time, highly accurate text extraction of content from images of billboards and the local environment, and English translation in the field. Using a mobile device and notebook, D3CIPHER allows an operator to quickly capture and assess details of their DDIL environment with no signal required. When back at base, the images, foreign text, and translation are added to the D3 platform for collection, correlation, and analysis.