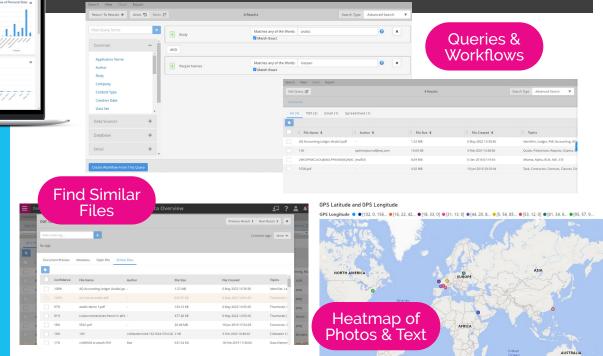

### **D3 Analyst View**

Images and text are ingested into D3 and indexed by all file properties and content.

Original image is stored with all properties including: date captured, path, GPS information, EXIF data, original language text, and English translation.

A comprehensive single pane view of entire data estate with an instantly searchable up-to-date inventory of all unstructured and structured files, including images with text. Monitor with continuous updates, workflows, filters, and alerts.